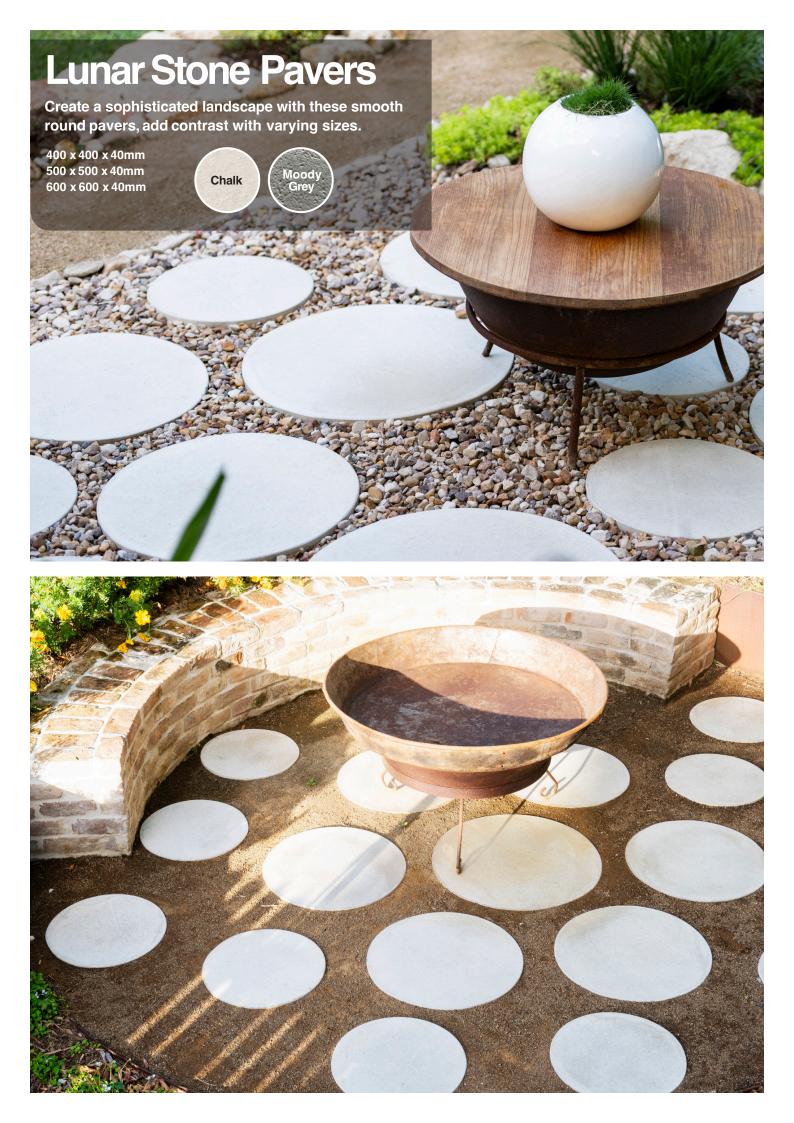

Comes in multiple shapes for more authenticity

# **Blackbutt Pavers**

800 x 400 x 40mm

Enhance the landscape with the character, texture & charm of these large timber-like pavers.



#### **Reefstone** Pavers

Leverage the sophistication of smooth slate, with a large-format rectangular shape that complements modern design concepts.

800 x 400 x 40mm

Charcoa

Macchiato Chalk

## **Timberstone Pavers**

Combining the essence of natural timbers with the benefits of handcraft stonework. These pavers have the strength and durability of natural stone, without the high maintenance of timber.

> 800 x 230 x 40mm 230 x 230 x 40mm

Driftwood

#### Babylon Stepping Stone Pavers

A stylish sandstone-like stepper that will bring any pathway to life.

530 x 530 x 40mm (approx.)

Charcoal Sa

Sands



## **Alpine Pavers**

Heavily textured, dome-shaped stepping stone pavers that are ideal for creating a path.

500 x 500 x 40mm (approx.) Comes in multiple shapes for more authenticity

Charcoal

Sands

#### **Bushstone Pavers**

Natural looking large rock-faced steppers that enhance any garden pathway.

700 x 410 x 40mm

Charcoal

QUALITY **ENDURANCE** STYLE edenstone.com.au





Proof



No Splinters or Rotting