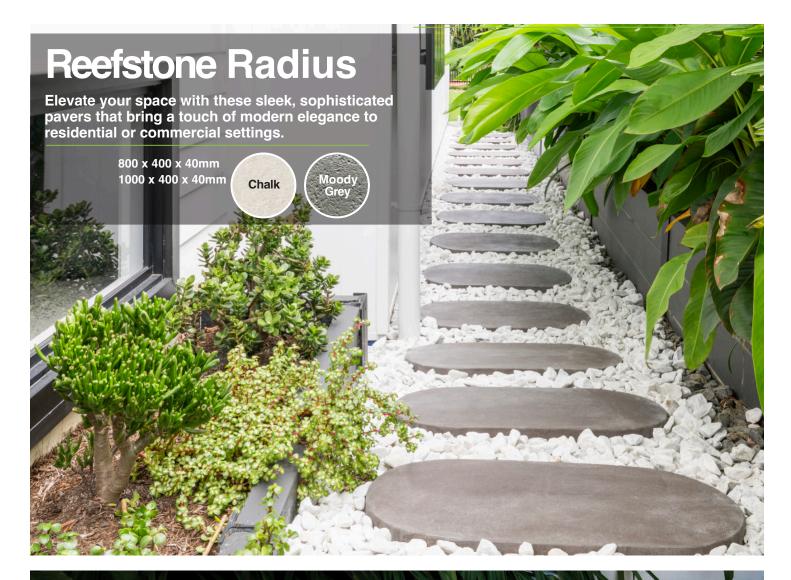

#### **Reefstone** Pavers

Leverage the sophistication of smooth slate, with a large-format rectangular shape that complements modern design concepts.

800 x 400 x 40mm

Charcoa

Macchiato Chalk