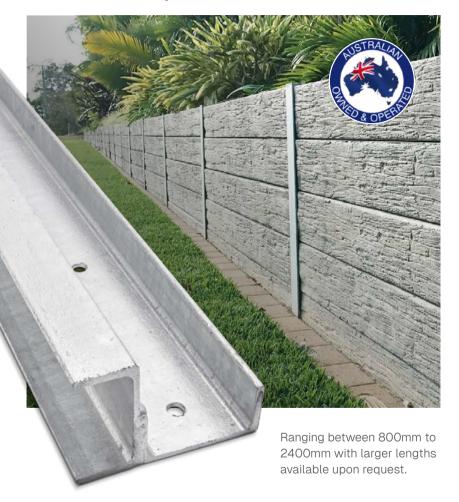

# H Post | UC

#### Posts available in the following sizes

100mm: PFC 8.3 kg/m I UC 14.8kg/m 150mm: PFC 17.7 kg/m I UC 23.4kg/m

# C Post | PFC