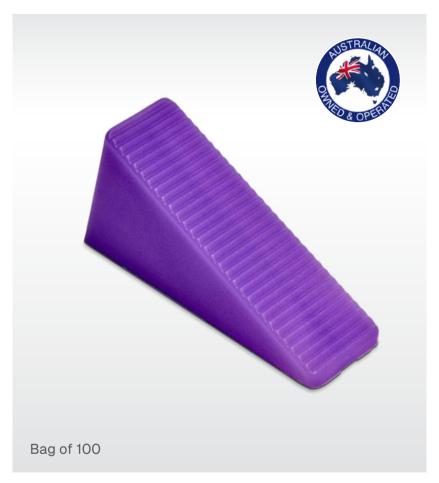

UC 23.4kg/m







# Corner Post | PFC

#### Posts available in the following sizes

100mm: PFC 8.3 kg/m I UC 14.8kg/m 150mm: PFC 17.7 kg/m I UC 23.4kg/m







# H Post with reo | UC

**Posts available in the following sizes** 100mm: PFC 8.3 kg/m I UC 14.8kg/m



Ranging between 400mm wall height to 2000mm wall height with larger lengths available upon request.





# 90° Cap LH







# 90° Cap RH







# **H Post Cap**







# C Post Cap







#### Accessories | Fence Brackets

### Standard 3mm and 6mm Kits







#### Accessories | Fence Brackets

### Offset 6mm Kit







### Accessories | AG Pipe

### **Slotted Drain Coil**







#### Accessories | AG Pipe

# Slotted Drain Coil with socking







#### Accessories

# **Geo Matting**







#### Accessories

# **Plastic Wedges**