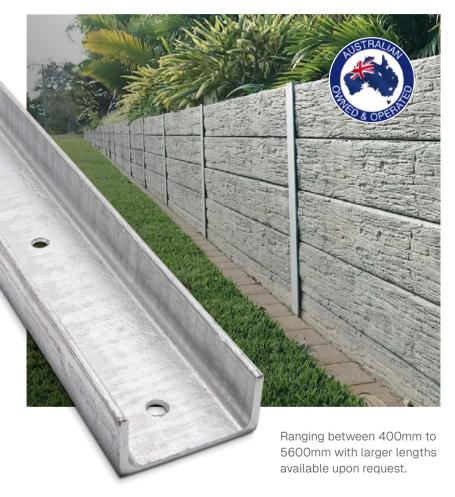

# C Post | PFC

#### Posts available in the following sizes

100mm: PFC 8.3 kg/m I UC 14.8kg/m 150mm: PFC 17.7 kg/m I UC 23.4kg/m