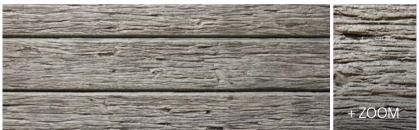

# **Storm Grey Timber Look**

1600mm: 57kg | 2000mm: 72kg | 2400mm: 83kg

### **Storm Grey Timber Look**

1600mm: 57kg | 2000mm: 72kg | 2400mm: 83kg