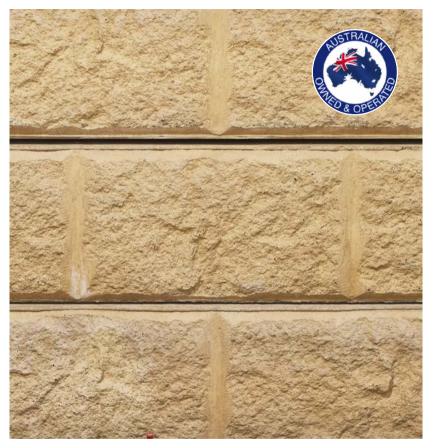

Timber Look**



1600mm: 57kg | 2000mm: 72kg | 2400mm: 83kg





### **Plain Concrete**





1600mm: 57kg | 2000mm: 72kg | 2400mm: 83kg





### **Plain Concrete**



1600mm: 57kg | 2000mm: 72kg | 2400mm: 83kg





# **Storm Grey Timber Look**





1600mm: 57kg | 2000mm: 72kg | 2400mm: 83kg





### **Storm Grey Timber Look**



1600mm: 57kg | 2000mm: 72kg | 2400mm: 83kg





### **Storm Grey Smooth**





1600mm: 57kg | 2000mm: 72kg | 2400mm: 83kg





# **Storm Grey Smooth**



1600mm: 57kg | 2000mm: 72kg | 2400mm: 83kg





### **Plain Timber Look**





1600mm: 57kg | 2000mm: 72kg | 2400mm: 83kg





#### **Plain Timber Look**



1600mm: 57kg | 2000mm: 72kg | 2400mm: 83kg





# Paperbark Sandstone Block





1600mm: 57kg | 2000mm: 72kg | 2400mm: 83kg





# Paperbark Sandstone Block



1600mm: 57kg | 2000mm: 72kg | 2400mm: 83kg





# **Storm Grey Sandstone Block**





1600mm: 57kg | 2000mm: 72kg | 2400mm: 83kg





# Storm Grey Sandstone Block



1600mm: 57kg | 2000mm: 72kg | 2400mm: 83kg





# H Post | UC

#### Posts available in the following sizes

100mm: PFC 8.3 kg/m I UC 14.8kg/m 150mm: PFC 17.7 kg/m I UC 23.4kg/m







# C Post | PFC

#### Posts available in the following sizes

100mm: PFC 8.3 kg/m I UC 14.8kg/m 150mm: PFC 17.7 kg/m I UC 23.4kg/m







# Corner Post | PFC

#### Posts available in the following sizes

100mm: PFC 8.3 kg/m I UC 14.8kg/m 150mm: PFC 17.7 kg/m I UC 23.4kg/m







# H Post with reo | UC

**Posts available in the following sizes** 100mm: PFC 8.3 kg/m I UC 14.8kg/m



Ranging between 400mm wall height to 2000mm wall height with larg