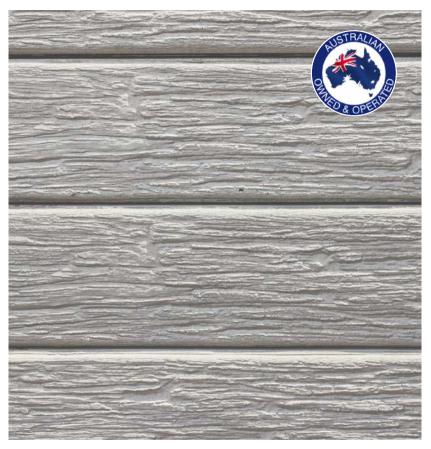

# **Storm Grey Timber Look**

1600mm: 57kg | 2000mm: 72kg | 2400mm: 83kg

### **Storm Grey Timber Look**

1600mm: 57kg | 2000mm: 72kg | 2400mm: 83kg