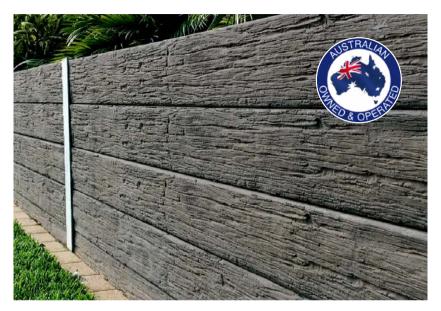

### **Country Timber Look**

1600mm: 57kg | 2000mm: 72kg | 2400mm: 83kg

# **Country Timber Look**

1600mm: 57kg | 2000mm: 72kg | 2400mm: 83kg