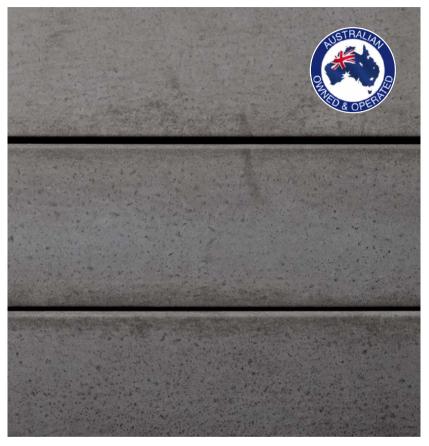

ha Timber Look**



1600mm: 57kg | 2000mm: 72kg | 2400mm: 83kg





### **Smokey Timber Look**





1600mm: 57kg | 2000mm: 72kg | 2400mm: 83kg





# **Smokey Timber Look**



1600mm: 57kg | 2000mm: 72kg | 2400mm: 83kg





### **Country Timber Look**





1600mm: 57kg | 2000mm: 72kg | 2400mm: 83kg





# **Country Timber Look**



1600mm: 57kg | 2000mm: 72kg | 2400mm: 83kg





### **Plain Concrete**





1600mm: 57kg | 2000mm: 72kg | 2400mm: 83kg





### **Plain Concrete**



1600mm: 57kg | 2000mm: 72kg | 2400mm: 83kg





# **Storm Grey Timber Look**





1600mm: 57kg | 2000mm: 72kg | 2400mm: 83kg





### **Storm Grey Timber Look**



1600mm: 57kg | 2000mm: 72kg | 2400mm: 83kg





### **Storm Grey Smooth**





1600mm: 57kg | 2000mm: 72kg | 2400mm: 83kg





# **Storm Grey Smooth**



1600mm: 57kg | 2000mm: 72kg | 2400mm: 83kg





### **Plain Timber Look**





1600mm: 57kg | 2000mm: 72kg | 2400mm: 83kg





#### **Plain Timber Look**



1600mm: 57kg | 2000mm: 72kg | 2400mm: 83kg





# Paperbark Sandstone Block





1600mm: 57kg | 2000mm: 72kg | 2400mm: 83kg





# Paperbark Sandstone Block



1600mm: 57kg | 2000mm: 72kg | 2400mm: 83kg





# **Storm Grey Sandstone Block**





1600mm: 57kg | 2000mm: 72kg | 2400mm: 83kg





# Storm Grey Sandstone Block



1600mm: 57kg | 2000mm: 72kg | 2400mm: 83kg





# H Post | UC

#### Posts available in the following sizes

100mm: PFC 8.3 kg/m I UC 14.8kg/m 150mm: PFC 17.7 kg/m I UC 23.4kg/m







# C Post | PFC

#### Posts available in the following sizes

100mm: PFC 8.3 kg/m I UC 14.8kg/m 150mm: PFC 17.7 kg/m I UC 23.4kg/m