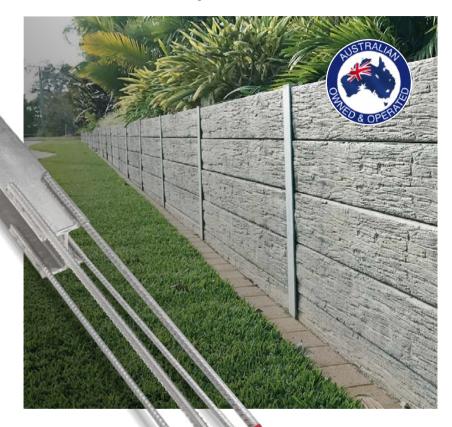

# H Post with reo | UC

**Posts available in the following sizes** 100mm: PFC 8.3 kg/m I UC 14.8kg/m

Ranging between 400mm wall height to 2000mm wall height with larger lengths available upon request.