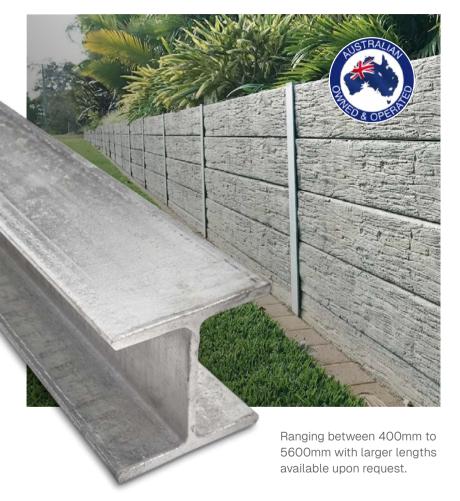

# H Post | UC

#### Posts available in the following sizes

100mm: PFC 8.3 kg/m I UC 14.8kg/m 150mm: PFC 17.7 kg/m I UC 23.4kg/m