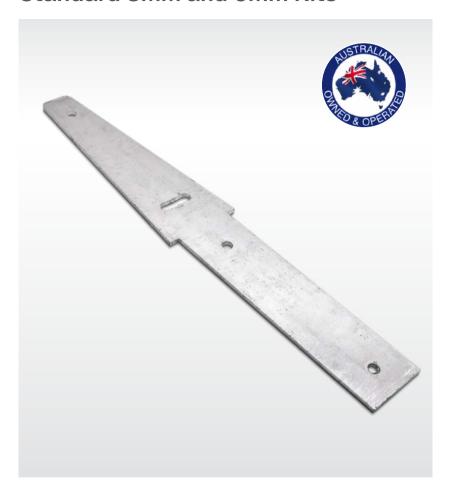

72kg | 2400mm: 83kg





# H Post | UC

#### Posts available in the following sizes

100mm: PFC 8.3 kg/m I UC 14.8kg/m 150mm: PFC 17.7 kg/m I UC 23.4kg/m







# C Post | PFC

#### Posts available in the following sizes

100mm: PFC 8.3 kg/m I UC 14.8kg/m 150mm: PFC 17.7 kg/m I UC 23.4kg/m







# Corner Post | PFC

#### Posts available in the following sizes

100mm: PFC 8.3 kg/m I UC 14.8kg/m 150mm: PFC 17.7 kg/m I UC 23.4kg/m







# H Post with reo | UC

**Posts available in the following sizes** 100mm: PFC 8.3 kg/m I UC 14.8kg/m



Ranging between 400mm wall height to 2000mm wall height with larger lengths available upon request.





# 90° Cap LH







# 90° Cap RH







# **H Post Cap**







# C Post Cap







#### Accessories | Fence Brackets

### Standard 3mm and 6mm Kits







#### Accessories | Fence Brackets

### Offset 6mm Kit







### Accessories | AG Pipe

### **Slotted Drain Coil**







#### Accessories | AG Pipe

# Slotted Drain Coil with socking







#### Accessories

# **Geo Matting**







#### Accessories

# **Plastic Wedges**