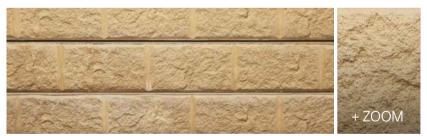

Timber Look**





1600mm: 57kg | 2000mm: 72kg | 2400mm: 83kg





# **Country Timber Look**



1600mm: 57kg | 2000mm: 72kg | 2400mm: 83kg





### **Plain Concrete**





1600mm: 57kg | 2000mm: 72kg | 2400mm: 83kg





### **Plain Concrete**



1600mm: 57kg | 2000mm: 72kg | 2400mm: 83kg





# **Storm Grey Timber Look**





1600mm: 57kg | 2000mm: 72kg | 2400mm: 83kg





### **Storm Grey Timber Look**



1600mm: 57kg | 2000mm: 72kg | 2400mm: 83kg





### **Storm Grey Smooth**





1600mm: 57kg | 2000mm: 72kg | 2400mm: 83kg





# **Storm Grey Smooth**



1600mm: 57kg | 2000mm: 72kg | 2400mm: 83kg





### **Plain Timber Look**





1600mm: 57kg | 2000mm: 72kg | 2400mm: 83kg





#### **Plain Timber Look**



1600mm: 57kg | 2000mm: 72kg | 2400mm: 83kg





# Paperbark Sandstone Block





1600mm: 57kg | 2000mm: 72kg | 2400mm: 83kg





# Paperbark Sandstone Block



1600mm: 57kg | 2000mm: 72kg | 2400mm: 83kg





# **Storm Grey Sandstone Block**





1600mm: 57kg | 2000mm: 72kg | 2400mm: 83kg





# Storm Grey Sandstone Block



1600mm: 57kg | 2000mm: 72kg | 2400mm: 83kg





# H Post | UC

#### Posts available in the following sizes

100mm: PFC 8.3 kg/m I UC 14.8kg/m 150mm: PFC 17.7 kg/m I UC 23.4kg/m







# C Post | PFC

#### Posts available in the following sizes

100mm: PFC 8.3 kg/m I UC 14.8kg/m 150mm: PFC 17.7 kg/m I UC 23.4kg/m







# Corner Post | PFC

#### Posts available in the following sizes

100mm: PFC 8.3 kg/m I UC 14.8kg/m 150mm: PFC 17.7 kg/m I UC 23.4kg/m







# H Post with reo | UC

**Posts available in the following sizes** 100mm: PFC 8.3 kg/m I U