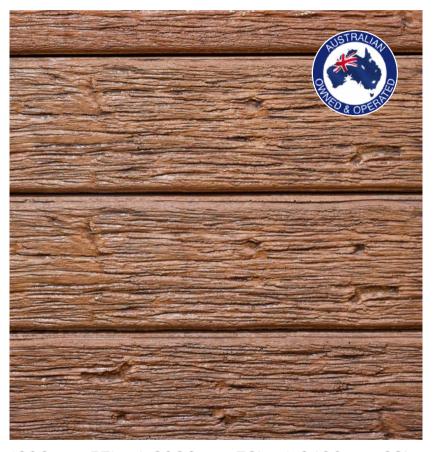

### **Country Timber Look**

1600mm: 57kg | 2000mm: 72kg | 2400mm: 83kg

# **Country Timber Look**

1600mm: 57kg | 2000mm: 72kg | 2400mm: 83kg