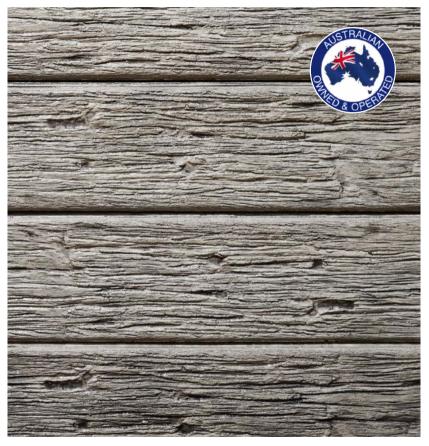

### **Country Timber Look**

1600mm: 57kg | 2000mm: 72kg | 2400mm: 83kg

# **Country Timber Look**

1600mm: 57kg | 2000mm: 72kg | 2400mm: 83kg