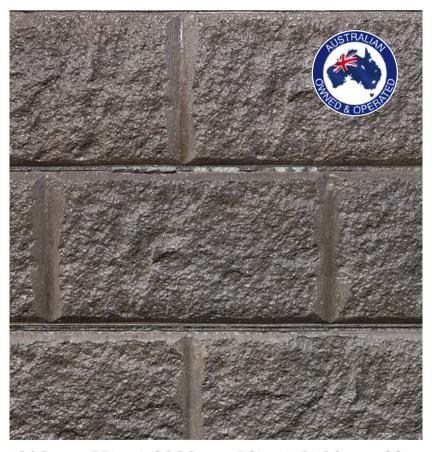

### **Storm Grey Smooth**

1600mm: 57kg | 2000mm: 72kg | 2400mm: 83kg

# **Storm Grey Smooth**

1600mm: 57kg | 2000mm: 72kg | 2400mm: 83kg