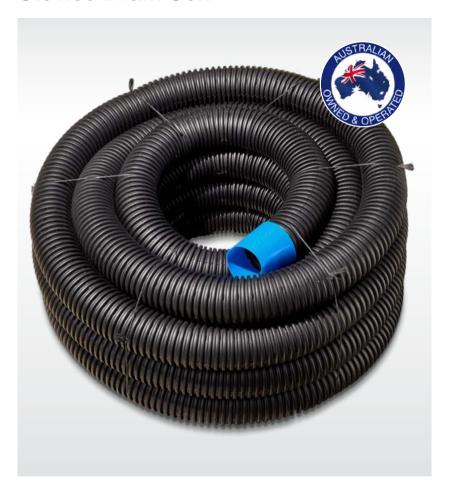

0mm: PFC 17.7 kg/m I UC 23.4kg/m







# C Post | PFC

#### Posts available in the following sizes

100mm: PFC 8.3 kg/m I UC 14.8kg/m 150mm: PFC 17.7 kg/m I UC 23.4kg/m







# Corner Post | PFC

#### Posts available in the following sizes

100mm: PFC 8.3 kg/m I UC 14.8kg/m 150mm: PFC 17.7 kg/m I UC 23.4kg/m







# H Post with reo | UC

**Posts available in the following sizes** 100mm: PFC 8.3 kg/m I UC 14.8kg/m



Ranging between 400mm wall height to 2000mm wall height with larger lengths available upon request.





# 90° Cap LH







# 90° Cap RH







# **H Post Cap**







# C Post Cap







#### Accessories | Fence Brackets

### Standard 3mm and 6mm Kits







#### Accessories | Fence Brackets

### Offset 6mm Kit







### Accessories | AG Pipe

### **Slotted Drain Coil**







#### Accessories | AG Pipe

# Slotted Drain Coil with socking







#### Accessories

# **Geo Matting**







#### Accessories

# **Plastic Wedges**