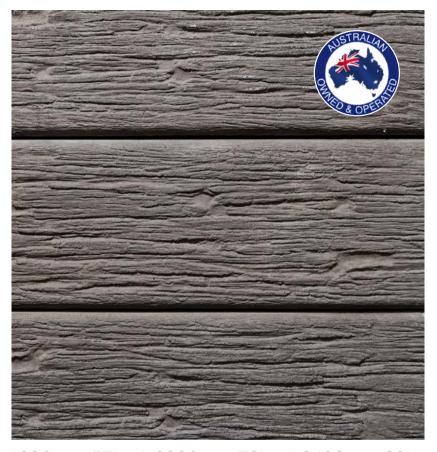

### **Country Timber Look**

1600mm: 57kg | 2000mm: 72kg | 2400mm: 83kg

# **Country Timber Look**

1600mm: 57kg | 2000mm: 72kg | 2400mm: 83kg