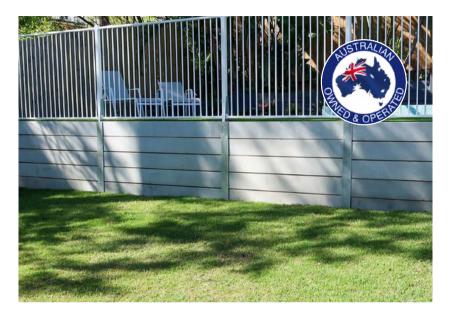

# **Storm Grey Sandstone Block**





1600mm: 57kg | 2000mm: 72kg | 2400mm: 83kg





### **Storm Grey Sandstone Block**



1600mm: 57kg | 2000mm: 72kg | 2400mm: 83kg





### **Mocha Timber Look**





1600mm: 57kg | 2000mm: 72kg | 2400mm: 83kg





### **Mocha Timber Look**



1600mm: 57kg | 2000mm: 72kg | 2400mm: 83kg





### **Smokey Timber Look**





1600mm: 57kg | 2000mm: 72kg | 2400mm: 83kg





# **Smokey Timber Look**



1600mm: 57kg | 2000mm: 72kg | 2400mm: 83kg





### **Country Timber Look**





1600mm: 57kg | 2000mm: 72kg | 2400mm: 83kg





# **Country Timber Look**



1600mm: 57kg | 2000mm: 72kg | 2400mm: 83kg





### **Plain Concrete**





1600mm: 57kg | 2000mm: 72kg | 2400mm: 83kg





### **Plain Concrete**



1600mm: 57kg | 2000mm: 72kg | 2400mm: 83kg





# **Storm Grey Timber Look**





1600mm: 57kg | 2000mm: 72kg | 2400mm: 83kg





### **Storm Grey Timber Look**



1600mm: 57kg | 2000mm: 72kg | 2400mm: 83kg





### **Storm Grey Smooth**





1600mm: 57kg | 2000mm: 72kg | 2400mm: 83kg





# **Storm Grey Smooth**



1600mm: 57kg | 2000mm: 72kg | 2400mm: 83kg





### **Plain Timber Look**





1600mm: 57kg | 2000mm: 72kg | 2400mm: 83kg





#### **Plain Timber Look**



1600mm: 57kg | 2000mm: 72kg | 2400mm: 83kg





# Paperbark Sandstone Block





1600mm: 57kg | 2000mm: 72kg | 2400mm: 83kg





# Paperbark Sandstone Block



1600mm: 57kg | 2000mm: 72kg | 2400mm: 83kg





# **Storm Grey Sandstone Block**





1