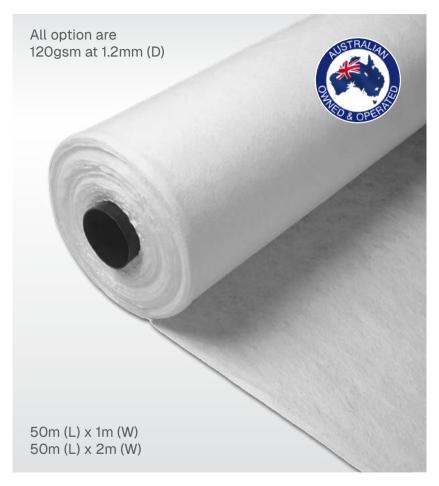

8.3 kg/m I UC 14.8kg/m 150mm: PFC 17.7 kg/m I UC 23.4kg/m







# Corner Post | PFC

#### Posts available in the following sizes

100mm: PFC 8.3 kg/m I UC 14.8kg/m 150mm: PFC 17.7 kg/m I UC 23.4kg/m







# H Post with reo | UC

**Posts available in the following sizes** 100mm: PFC 8.3 kg/m I UC 14.8kg/m



Ranging between 400mm wall height to 2000mm wall height with larger lengths available upon request.





# 90° Cap LH







# 90° Cap RH







# **H Post Cap**







# C Post Cap







#### Accessories | Fence Brackets

### Standard 3mm and 6mm Kits







#### Accessories | Fence Brackets

### Offset 6mm Kit







### Accessories | AG Pipe

### **Slotted Drain Coil**







#### Accessories | AG Pipe

# Slotted Drain Coil with socking







#### Accessories

# **Geo Matting**







#### Accessories

# **Plastic Wedges**