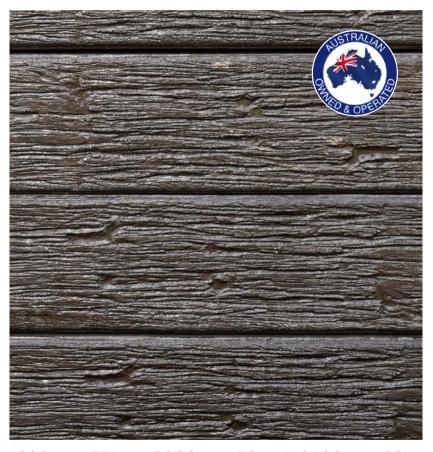

### **Smokey Timber Look**

1600mm: 57kg | 2000mm: 72kg | 2400mm: 83kg

# **Smokey Timber Look**

1600mm: 57kg | 2000mm: 72kg | 2400mm: 83kg