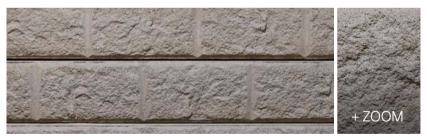

# **Storm Grey Sandstone Block**

1600mm: 57kg | 2000mm: 72kg | 2400mm: 83kg

# Storm Grey Sandstone Block

1600mm: 57kg | 2000mm: 72kg | 2400mm: 83kg