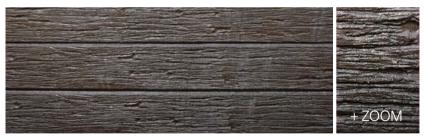

### **Smokey Timber Look**

1600mm: 57kg | 2000mm: 72kg | 2400mm: 83kg

# **Smokey Timber Look**

1600mm: 57kg | 2000mm: 72kg | 2400mm: 83kg