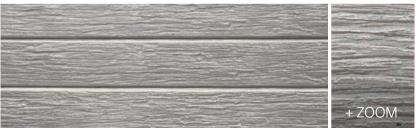

### **Smokey Timber Look**

1600mm: 57kg | 2000mm: 72kg | 2400mm: 83kg

# **Smokey Timber Look**

1600mm: 57kg | 2000mm: 72kg | 2400mm: 83kg