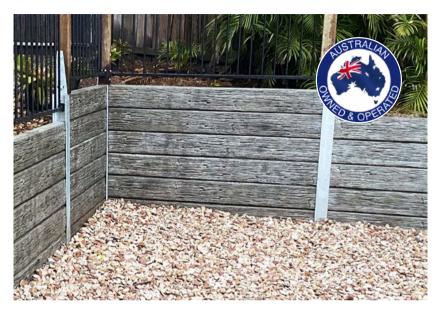

### **Country Timber Look**

1600mm: 57kg | 2000mm: 72kg | 2400mm: 83kg

# **Country Timber Look**

1600mm: 57kg | 2000mm: 72kg | 2400mm: 83kg