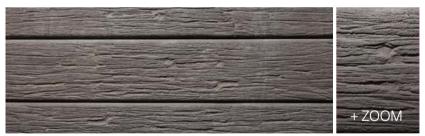

### **Country Timber Look**

1600mm: 57kg | 2000mm: 72kg | 2400mm: 83kg

# **Country Timber Look**

1600mm: 57kg | 2000mm: 72kg | 2400mm: 83kg