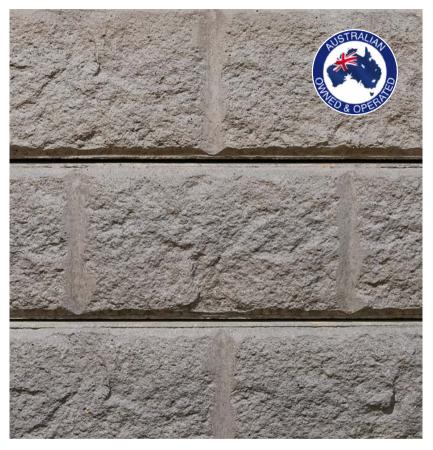

1600mm: 57kg | 2000mm: 72kg | 2400mm: 83kg





# **Storm Grey Timber Look**





1600mm: 57kg | 2000mm: 72kg | 2400mm: 83kg





### **Storm Grey Timber Look**



1600mm: 57kg | 2000mm: 72kg | 2400mm: 83kg





### **Storm Grey Smooth**





1600mm: 57kg | 2000mm: 72kg | 2400mm: 83kg





# **Storm Grey Smooth**



1600mm: 57kg | 2000mm: 72kg | 2400mm: 83kg





### **Plain Timber Look**





1600mm: 57kg | 2000mm: 72kg | 2400mm: 83kg





#### **Plain Timber Look**



1600mm: 57kg | 2000mm: 72kg | 2400mm: 83kg





# Paperbark Sandstone Block





1600mm: 57kg | 2000mm: 72kg | 2400mm: 83kg





# Paperbark Sandstone Block



1600mm: 57kg | 2000mm: 72kg | 2400mm: 83kg





# **Storm Grey Sandstone Block**





1600mm: 57kg | 2000mm: 72kg | 2400mm: 83kg





# Storm Grey Sandstone Block



1600mm: 57kg | 2000mm: 72kg | 2400mm: 83kg





# H Post | UC

#### Posts available in the following sizes

100mm: PFC 8.3 kg/m I UC 14.8kg/m 150mm: PFC 17.7 kg/m I UC 23.4kg/m







# C Post | PFC

#### Posts available in the following sizes

100mm: PFC 8.3 kg/m I UC 14.8kg/m 150mm: PFC 17.7 kg/m I UC 23.4kg/m







# Corner Post | PFC

#### Posts available in the following sizes

100mm: PFC 8.3 kg/m I UC 14.8kg/m 150mm: PFC 17.7 kg/m I UC 23.4kg/m







# H Post with reo | UC

**Posts available in the following sizes** 100mm: PFC 8.3 kg/m I UC 14.8kg/m



Ranging between 400mm wall height to 2000mm wall height with larger lengths available upon request.





# 90° Cap LH







# 90° Cap RH







# **H Post Cap**







# C Post Cap







#### Accessories | Fence Brackets

### Sta