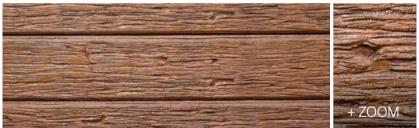

### **Country Timber Look**

1600mm: 57kg | 2000mm: 72kg | 2400mm: 83kg

# **Country Timber Look**

1600mm: 57kg | 2000mm: 72kg | 2400mm: 83kg