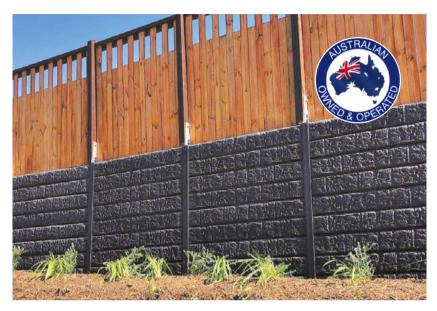

# **Storm Grey Timber Look**

1600mm: 57kg | 2000mm: 72kg | 2400mm: 83kg

### **Storm Grey Timber Look**

1600mm: 57kg | 2000mm: 72kg | 2400mm: 83kg