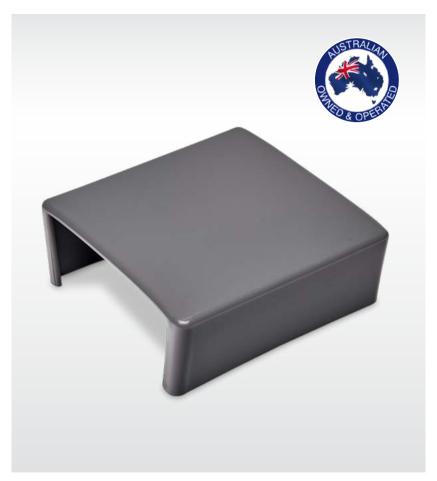

kg | 2000mm: 72kg | 2400mm: 83kg





# Storm Grey Sandstone Block



1600mm: 57kg | 2000mm: 72kg | 2400mm: 83kg





# H Post | UC

#### Posts available in the following sizes

100mm: PFC 8.3 kg/m I UC 14.8kg/m 150mm: PFC 17.7 kg/m I UC 23.4kg/m







# C Post | PFC

#### Posts available in the following sizes

100mm: PFC 8.3 kg/m I UC 14.8kg/m 150mm: PFC 17.7 kg/m I UC 23.4kg/m







# Corner Post | PFC

#### Posts available in the following sizes

100mm: PFC 8.3 kg/m I UC 14.8kg/m 150mm: PFC 17.7 kg/m I UC 23.4kg/m







# H Post with reo | UC

**Posts available in the following sizes** 100mm: PFC 8.3 kg/m I UC 14.8kg/m



Ranging between 400mm wall height to 2000mm wall height with larger lengths available upon request.





# 90° Cap LH







# 90° Cap RH







# **H Post Cap**







# C Post Cap







#### Accessories | Fence Brackets

### Standard 3mm and 6mm Kits







#### Accessories | Fence Brackets

### Offset 6mm Kit







### Accessories | AG Pipe

### **Slotted Drain Coil**







#### Accessories | AG Pipe

# Slotted Drain Coil with socking







#### Accessories

# **Geo Matting**







#### Accessories

# **Plastic Wedges**