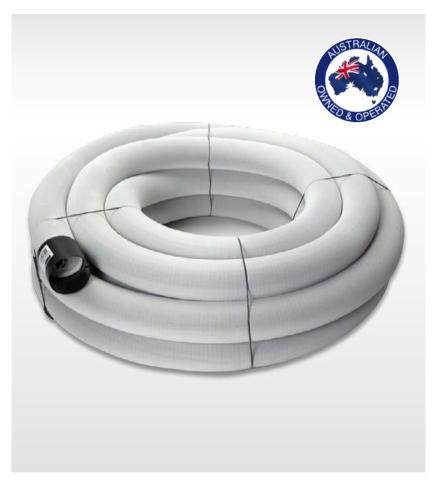

ailable in the following sizes

100mm: PFC 8.3 kg/m I UC 14.8kg/m 150mm: PFC 17.7 kg/m I UC 23.4kg/m







# Corner Post | PFC

#### Posts available in the following sizes

100mm: PFC 8.3 kg/m I UC 14.8kg/m 150mm: PFC 17.7 kg/m I UC 23.4kg/m







# H Post with reo | UC

**Posts available in the following sizes** 100mm: PFC 8.3 kg/m I UC 14.8kg/m



Ranging between 400mm wall height to 2000mm wall height with larger lengths available upon request.





# 90° Cap LH







# 90° Cap RH







# **H Post Cap**







# C Post Cap







#### Accessories | Fence Brackets

### Standard 3mm and 6mm Kits







#### Accessories | Fence Brackets

### Offset 6mm Kit







### Accessories | AG Pipe

### **Slotted Drain Coil**







#### Accessories | AG Pipe

# Slotted Drain Coil with socking







#### Accessories

# **Geo Matting**







#### Accessories

# **Plastic Wedges**