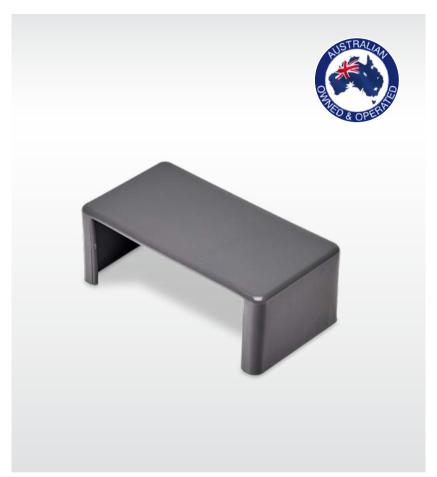

2400mm: 83kg





# Storm Grey Sandstone Block



1600mm: 57kg | 2000mm: 72kg | 2400mm: 83kg





# H Post | UC

#### Posts available in the following sizes

100mm: PFC 8.3 kg/m I UC 14.8kg/m 150mm: PFC 17.7 kg/m I UC 23.4kg/m







# C Post | PFC

#### Posts available in the following sizes

100mm: PFC 8.3 kg/m I UC 14.8kg/m 150mm: PFC 17.7 kg/m I UC 23.4kg/m







# Corner Post | PFC

#### Posts available in the following sizes

100mm: PFC 8.3 kg/m I UC 14.8kg/m 150mm: PFC 17.7 kg/m I UC 23.4kg/m







# H Post with reo | UC

**Posts available in the following sizes** 100mm: PFC 8.3 kg/m I UC 14.8kg/m



Ranging between 400mm wall height to 2000mm wall height with larger lengths available upon request.





# 90° Cap LH







# 90° Cap RH







# **H Post Cap**







# C Post Cap







#### Accessories | Fence Brackets

### Standard 3mm and 6mm Kits







#### Accessories | Fence Brackets

### Offset 6mm Kit







### Accessories | AG Pipe

### **Slotted Drain Coil**







#### Accessories | AG Pipe

# Slotted Drain Coil with socking







#### Accessories

# **Geo Matting**







#### Accessories

# **Plastic Wedges**