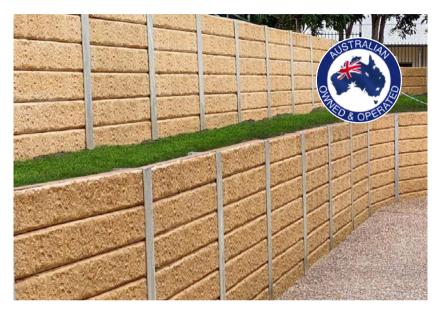

# **Storm Grey Sandstone Block**

1600mm: 57kg | 2000mm: 72kg | 2400mm: 83kg

# Storm Grey Sandstone Block

1600mm: 57kg | 2000mm: 72kg | 2400mm: 83kg