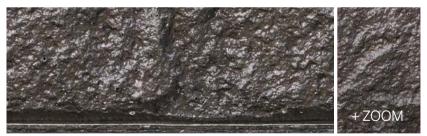

# **Storm Grey Sandstone Block**

1600mm: 57kg | 2000mm: 72kg | 2400mm: 83kg

### **Storm Grey Sandstone Block**

1600mm: 57kg | 2000mm: 72kg | 2400mm: 83kg

# Storm Grey Sandstone Block

1600mm: 57kg | 2000mm: 72kg | 2400mm: 83kg