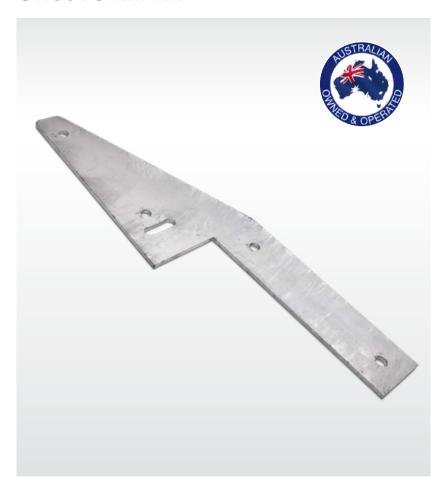

in the following sizes

100mm: PFC 8.3 kg/m I UC 14.8kg/m 150mm: PFC 17.7 kg/m I UC 23.4kg/m







# C Post | PFC

#### Posts available in the following sizes

100mm: PFC 8.3 kg/m I UC 14.8kg/m 150mm: PFC 17.7 kg/m I UC 23.4kg/m







# Corner Post | PFC

#### Posts available in the following sizes

100mm: PFC 8.3 kg/m I UC 14.8kg/m 150mm: PFC 17.7 kg/m I UC 23.4kg/m







# H Post with reo | UC

**Posts available in the following sizes** 100mm: PFC 8.3 kg/m I UC 14.8kg/m



Ranging between 400mm wall height to 2000mm wall height with larger lengths available upon request.





# 90° Cap LH







# 90° Cap RH







# **H Post Cap**







# C Post Cap







#### Accessories | Fence Brackets

### Standard 3mm and 6mm Kits







#### Accessories | Fence Brackets

### Offset 6mm Kit







### Accessories | AG Pipe

### **Slotted Drain Coil**







#### Accessories | AG Pipe

# Slotted Drain Coil with socking







#### Accessories

# **Geo Matting**







#### Accessories

# **Plastic Wedges**