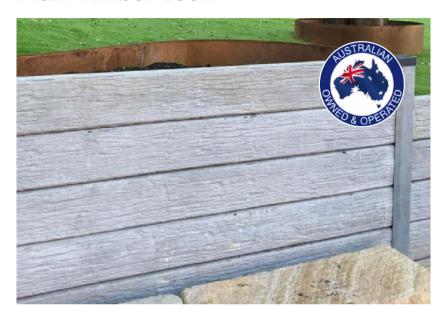

### **Country Timber Look**

1600mm: 57kg | 2000mm: 72kg | 2400mm: 83kg

# **Country Timber Look**

1600mm: 57kg | 2000mm: 72kg | 2400mm: 83kg